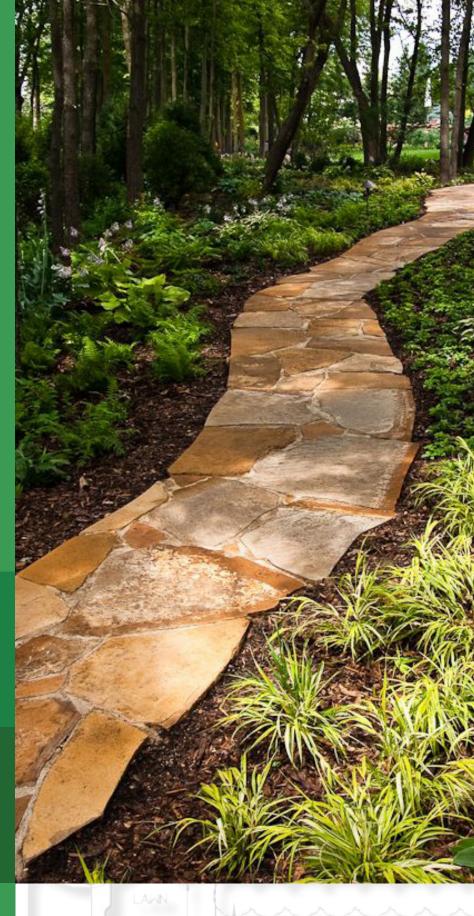

## Hardscapes

- Patios
- Walkways
- Driveways
- Retaining walls
- Dry stack stone walls
- Fire pits
- Water features
- Grilling stations
- Pergolas
- Custom wood and stone work

... and more

- Soil amendment
- Garden bed preparation
- Mulching
- Large plant material and nursery stock installation
- Annual plantings and maintenance
- Perennial plantings and maintenance