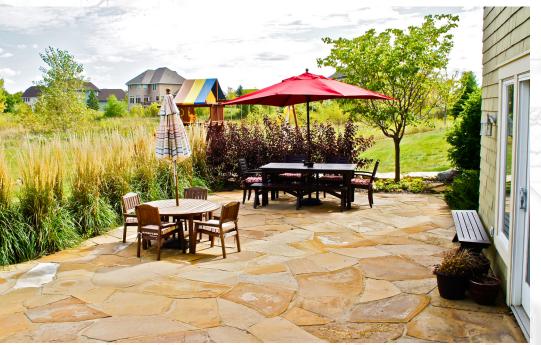

## Hardscapes

- Patios
- Walkways
- Driveways
- Retaining walls
- Dry stack stone walls
- Fire pits
- Water features
- Grilling stations
- Pergolas
- Custom wood and stone work

... and more

- Soil amendment
- Garden bed preparation
- Mulching
- Large plant material and nursery stock installation
- Annual plantings and maintenance
- Perennial plantings and maintenance