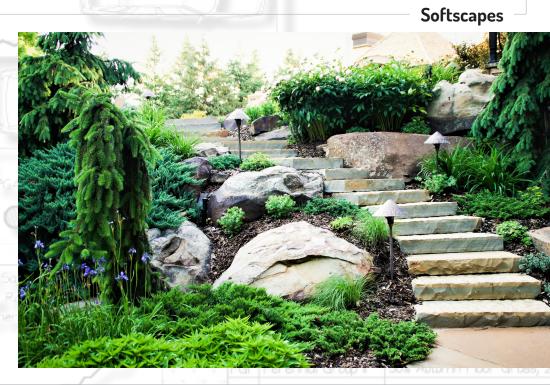

## Hardscapes

- Patios
- Walkways
- Driveways
- Retaining walls
- Dry stack stone walls
- Fire pits
- Water features
- Grilling stations
- Pergolas
- Custom wood and stone work

... and more

- Soil amendment
- Garden bed preparation
- Mulching
- Large plant material and nursery stock installation
- Annual plantings and maintenance
- Perennial plantings and maintenance