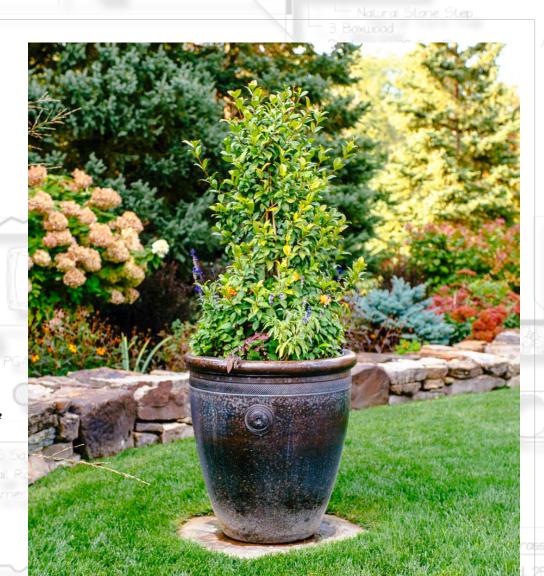

## Hardscapes

- Patios
- Walkways
- Driveways
- Retaining walls
- Dry stack stone walls
- Fire pits
- Water features
- Grilling stations
- Pergolas
- Custom wood and stone work

... and more

- Soil amendment
- Garden bed preparation
- Mulching
- Large plant material and nursery stock installation
- Annual plantings and maintenance
- Perennial plantings and maintenance